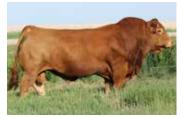

## NEW LIFE HENRY

#### CPM4107130

REFERENCE SIRE

- Commanded \$24,000 in the 2022 Fully Loaded Bull Sale
- A well balanced herdsire in the flesh and on paper
- First progeny have calving ease, growth and docility added in
- Sons averaged \$7,400 last year

Owned with Payne Livestock, SK