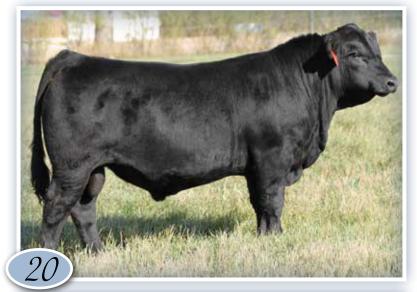

# **B-BAR SANTANA 4M ET**

| UZX 4M<br>Homo P |                                 |        |          |         | -)   2                         | January 2024          |
|------------------|---------------------------------|--------|----------|---------|--------------------------------|-----------------------|
| GREEN            | COALITIC<br>VOOD I<br>TIBBIE 28 | FOUR N | /ILE 47、 | J B BAF | YF CHUNI<br>R NICOL<br>BAR NIC | E 13H                 |
|                  | Gest                            | CED    | BW       | WW      | YW                             | Recip Dam's Age/Breed |
| EPD's            | -2                              | 10     | 1.2      | 70      | 109                            | 7/Limo                |
| Act              | 280                             | U      | 69       | 655     |                                |                       |
|                  | MK                              | SC     | DOC      | REA     | MB                             |                       |
| EPD's            | 24                              |        | 10       | 0.79    | 0.13                           |                       |
| Act              |                                 |        |          |         |                                |                       |

# **B-BAR RAMMSTEIN 7M ET**

| UZX 7M<br>Homo P |                              |        | CXM412<br>Homo |         | r)   3                                 | January 2024          |
|------------------|------------------------------|--------|----------------|---------|----------------------------------------|-----------------------|
| GREENV           | COALITIC<br>VOOD<br>TIBBIE 2 | FOUR N | AILE 47        | J B BAF | YF CHUN<br>R <b>NICOL</b><br>8 BAR NIC | E 13H                 |
|                  | Gest                         | CED    | BW             | WW      | YW                                     | Recip Dam's Age/Breed |
| EPD's            | -2                           | 10     | 3.6            | 83      | 130                                    | 12/Limo               |
| Act              | 281                          | U      | 75             | 683     |                                        |                       |
|                  | MK                           | SC     | DOC            | REA     | MB                                     |                       |
| EPD's            | 24                           |        | 11             | 0.85    | 0.09                                   |                       |
| Act              |                              |        |                |         |                                        |                       |

A pair of flush mates that have been exciting to watch develop right from the beginning. They combine calving ease, growth and maternal attributes into an impressive looking package. We like their herd bull demeanour, sound structure, scrotal development and overall complete phenotype. We lost their donor dam too soon, but she was elegant in her design, big ribbed and heavy milking. We incorporated Greenwood Four Mile 47] into our LimFlex program for his balance of all relative traits and his impressive and highly regarded donor dam. The flush to the Nicole 13H cow really clicked, with the two bulls and two females being very consistent and standouts within their contemporaries. These two individuals were going to be a part of our pen of 3 when we had intentions of going back to The Yards at CWA.

Alternate shot of Lot 20

Sire

Paternal Grandam

Maternal Brother sold to Henderson Grain and Cattle