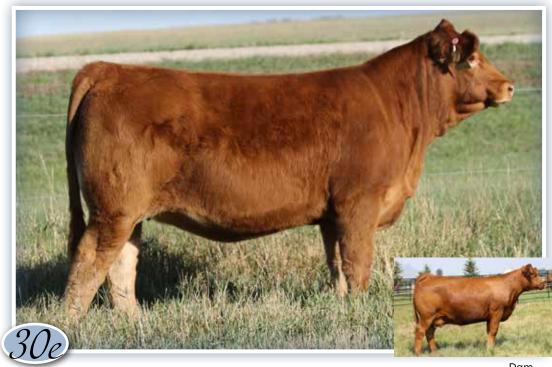

#### B BAR WARHAWK 11G B-BAR RAINMAKER 4K B BAR NICOLE 5D ET

RPY PAYNES CRACKER 17E B-BAR/AMB FOXTROT 68H B BAR FOXTROT 53F

This cherry red bombshell is a personal favourite! She has that "look at me" presence with a bold, deep rib and moves with ease and flexibility. We think so highly of 64M and her dam that we had intentions of showing them as a pair this fall. But momma sustained an abdominal injury where the vet recommended we let her heal and be a cow. Foxtrot 64M has the look, the numbers and the cow family to be a big time female!

Maternal sister sells as Lot 30e. Maternal brother sells as Lot 7

| _   |       |    |     |            | <u> </u> |              |     |
|-----|-------|----|-----|------------|----------|--------------|-----|
| 117 | 'X 38 | мΙ | 92% | CPE4123501 | He       | t Polled (T) | Red |