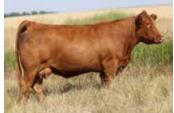

PM4123487 | Homo Polled (P-1) | Red | 9 January 2024

Sometimes mating genetics can just baffle you and the birthweight on 23M is one of these times. 57E's five previous calves have ranged from 80lbs to 87lbs. We had 24 calves (8 heifers and 16 bulls) off Kingsman 5K and averaged 84lbs. Regardless of a larger than expected birthweight on Rolling Stones 23M he developed into a strong sale feature this year. He has the depth of rib and muscle mass to fill his frame in an impressive herdbull look. With his balanced set of EPD's, actual numbers, and cow family history, this Kingsman 5K son should not be overlooked! **Maternal sister sells as Lot 31**.



Dam



\$20,000 Maternal Brother, B-Bar Stetson 35H, to Anchor B Limousin & Canadian Sires



Maternal Brother to Whisperin Hills Farms, SK



Maternal Sister & Dam to Lot 18

Purebred BULLS

#### Recommended for heifers. A

short gestation, low birthweight bull that has that extra length and muscle shape to add some extra pop to those calves. 5D is one of our most consistent and predictable producing cows with a weaning ratio of 104 on 7 progeny. 20M's mom has put sons in the programs of Canadian Sires, Lazy A Limousin and Journeys End Ranch.



#### DIAMOND C GOLDMEMBER DIAMOND C KINGSMAN 5K DIAMOND C GIGI

IVY'S BUBBA WATSON HTZ24B **B BAR NICOLE 5D ET** B BAR POLLED UNIQUE

#### **B-BAR STYX 20M**

UZX 20M | 94% | CPM4123482 | Het Polled (T) | Red | 6 January 2024

|       | Gest | CED | BW  | WW  | YW | MK | SC   | DOC | REA  | MB    | Dam's Age |
|-------|------|-----|-----|-----|----|----|------|-----|------|-------|----