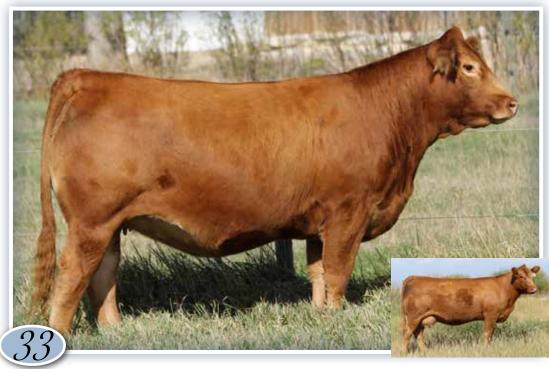

Bred HEIFERS

Terra and I have always had a soft spot for this one. We love her balance, structure and her overall fault free phenotype. On paper she is awfully nice with her balanced numbers which are backed up by her actual ones. We thought enough of her dam that we went and flushed her this spring. Foxtrot 86L has all the right tools to be a valuable breeding piece. The late January service to Credentials 37C should prove to be profitable! **Maternal sister sells as Lot 30b** 

\*Al bred to Hunt Credentials 37C ET :: Due January 24, 2025

Dam of Lot 33 and Maternal Sister to Lot 34

DC EVINRUDE 56E NEW LIFE HENRY TMF MISS 3Y

RPY PAYNES CRACKER 17E B-BAR/AMB FOXTROT 68H B BAR FOXTROT 53F

| B-BA   | B-BAR / ACF FOXTROT 86L |         |         |     |          |         |     |         |         |       |           |
|--------|-------------------------|---------|---------|-----|----------|---------|-----|---------|---------|-------|-----------|
| UZX 86 | L   92%                 | 5   CPF | 4119170 | Hom | o Pollec | I (P-3) | Red | 10 Febr | uary 20 | )23   |           |
|        | Gest                    | CED     | BW      | ww  | YW       | MK      | SC  | DOC     | REA     | MB    | Dam's Age |
| EPD's  | -4                      | 8       | 1.5     | 65  | 93       | 30      | 0.8 | 13      | 1.27    | -0.06 | 3         |
| Act    | 278                     | U       | 80      | 701 | 1033     |         |     |         |         |       |           |

If cow families mean anything to you, study this one a bit closer. Foxtrot 98L is a balanced and complete maternal cow in the making. We just flushed her maternal sister, Foxtrot 68H, this spring. 68H is also the dam to lots 30b and 33. The mating to the popular B-Bar Carhartt 71H should give the new owner a quick ROI.