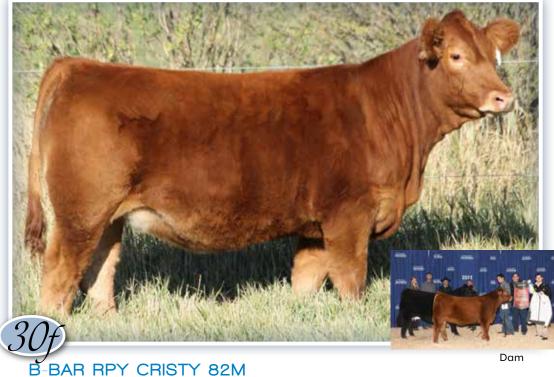

DIAMON DIAMOND

RPY PAYNES CRACKER 17E BBAR/HAWKEYE FOXTROT 100J B BAR FOXTROT 21B

Here is one that gives you a great look in a hairy, deep bodied, square hipped package. Her dam Cristy 23C won Agribition in 2017 as a two-year old. Her granddam Zena was campaigned successfully in 2018 being the Champion Female at Stockade Round-Up and Reserve Champion Female at Farm Fair and Agribition. There is power in the blood in this one!

#### DC EVINRUDE 56E NEW LIFE HENRY TMF MISS 3Y

ANCHOR B "THE BOSS" RPY PAYNES CRISTY 23C HSF ZENA

Andy 46M would make a great junior project with her easygoing attitude, great hair coat and overall style. Give her some time to develop and she will turn into a real nice female with her maternal look and strong teat placement. The combination of big powerful maternal cows in her pedigree and impressive EPD's will allow for a lot of versatility while mating her down the road.