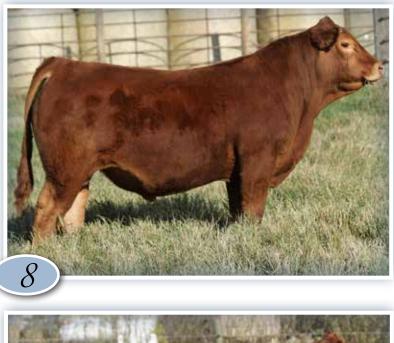

# B-BAR IVY MEATLOAF 77M

| UZX 77M   93%   CPM4123692<br>Scurred   Red   8 February 2024                                                   |      |      |     |      |       |           |  |  |  |  |  |
|-----------------------------------------------------------------------------------------------------------------|------|------|-----|------|-------|-----------|--|--|--|--|--|
| B BAR WARHAWK 11G<br>B-BAR RAINMAKER 4K<br>B BAR NICOLE 5D ET<br>B-BAR ANDY 79H<br>ANDREW BENTLEY 84Y PNCS 819F |      |      |     |      |       |           |  |  |  |  |  |
|                                                                                                                 | Gest | CED  | BW  | WW   | YW    | Dam's Age |  |  |  |  |  |
| EPD's                                                                                                           | -3   | 10   | 1.9 | 61   | 86    | 4         |  |  |  |  |  |
| Act                                                                                                             | 285  | U    | 97  | 720  |       |           |  |  |  |  |  |
|                                                                                                                 | MK   | SC   | DOC | REA  | MB    |           |  |  |  |  |  |
| EPD's                                                                                                           | 28   | 0.75 | 16  | 1.31 | -0.19 |           |  |  |  |  |  |
| Act                                                                                                             |      |      |     |      |       |           |  |  |  |  |  |

Meatloaf 77M is moderate framed, deep ribbed, an athletic mover and docile. His dam, 79H, is a robust tank of a cow that combines tremendous looks, good numbers with a strong production record. Lot 3 would work well on a set of British cows. *Maternal sister sells as Lot 35* 