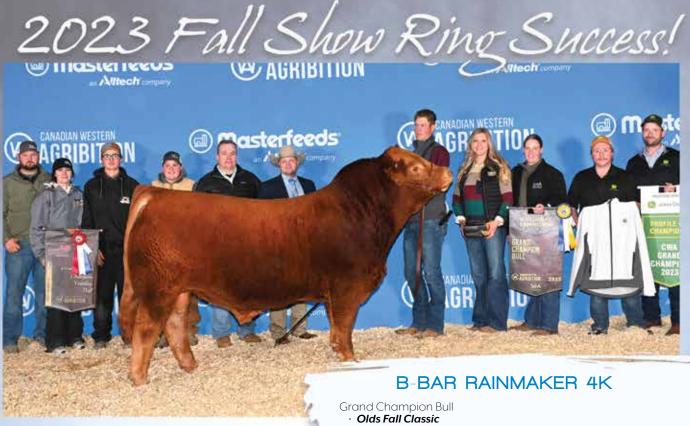

# **B-BAR RAINMAKER 4K**

#### CPM4113797

- 2023 Champion Bull at Olds Fall Classic, FarmFair and Agribition
- Top 10 Finalist in Agribition's 2023 CN Beef Supreme
- $\cdot\,$  2024 Supreme Champion Bull at Perdue and Champion AOB Bull at PA Ex
- $\cdot$  Well balanced bull in the flesh and on paper
- First progeny are well built with great breed character.

Owned with Canadian Sires, AB and La Rhone Limousins, SA

#### **B-BAR RAINMAKER 4K**

#### CPM4113797

- 2023 Champion Bull at Olds Fall Classic, FarmFair and Agribition
- Top 10 Finalist in Agribition's 2023 CN Beef Supreme
- $\cdot\,$  2024 Supreme Champion Bull at Perdue and Champion AOB Bull at PA Ex
- $\cdot$  Well balanced bull in the flesh and on paper
- $\cdot\,$  First progeny are well built with great breed character.
- Owned with Canadian Sires, AB and La Rhone Limousins, SA