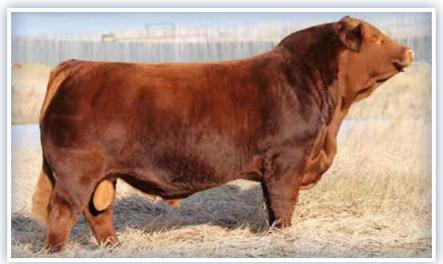

#### BELVIN MAY CITY 0136

#### CANAN2141240

- $\cdot$  The \$31,000 high seller in the 2021 Belvin Angus October Sale
- $\boldsymbol{\cdot}$  Backed by model angus females from the Georgina cow family
- $\boldsymbol{\cdot}$  Stout muscled, soft made with large scrotal

Owned by Belvin Angus, Canadian Sires and Brooking Angus

Black Lim Hex BULLS

ZZ Top 25M is well built from the ground up, long and level out of his top, with lots of muscle and rib. His dam extends back to our Nicole cow family that is so well known for producing herd sires. 15H was the 2021 National Champion Female at Agribition for Double B Cattle Co. where she was also the high selling bred in the Solid Gold Sale. This guy was going to round out our pen of 3 bulls at Agribition when we were entered into The Yards.