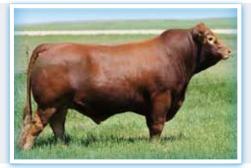

# B-BAR KH RED RIDER 50M

| UZX 50M   93%   CPM4123557<br>Homo Polled (T)   Red   20 January 2024                                  |      |      |      |      |       |           |  |  |  |  |  |
|--------------------------------------------------------------------------------------------------------|------|------|------|------|-------|-----------|--|--|--|--|--|
| B BAR WARHAWK 11G<br>B-BAR RAINMAKER 4K<br>B BAR NICOLE 5D ET<br>B BAR SHANIA 62H<br>B BAR SHANIA 100C |      |      |      |      |       |           |  |  |  |  |  |
|                                                                                                        | Gest | CED  | BW   | WW   | YW    | Dam's Age |  |  |  |  |  |
| EPD's                                                                                                  | -4   | 17   | -0.1 | 61   | 83    | 4         |  |  |  |  |  |
| Act                                                                                                    | 281  | U    | 72   | 653  |       |           |  |  |  |  |  |
|                                                                                                        | МК   | SC   | DOC  | REA  | MB    |           |  |  |  |  |  |
| EPD's<br>Act                                                                                           | 26   | 0.61 | 17   | 1.09 | -0.23 |           |  |  |  |  |  |

**Recommended for heifers.** We feel 50M will work in the heifer pen with his actual numbers, projected numbers, cow family history and his overall build. You get drawn to this good haired, docile bull with his cherry red color. We ran out of time to get a picture of 62H milking, but her udder is high quality and she remains long and level and attractive like her yearling picture shows.