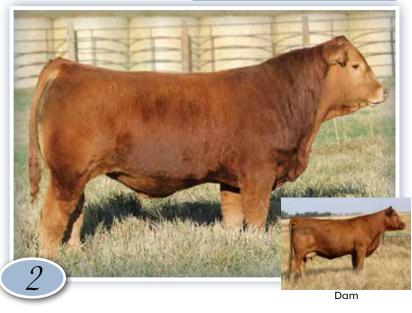

# **B-BAR RAINMAKER 4K**

#### CPM4113797

- 2023 Champion Bull at Olds Fall Classic, FarmFair and Agribition
- Top 10 Finalist in Agribition's 2023 CN Beef Supreme
- $\cdot\,$  2024 Supreme Champion Bull at Perdue and Champion AOB Bull at PA Ex
- $\cdot$  Well balanced bull in the flesh and on paper
- First progeny are well built with great breed character.

Owned with Canadian Sires, AB and La Rhone Limousins, SA

#### B BAR WARHAWK 11G B-BAR RAINMAKER 4K B BAR NICOLE 5D ET

HUNT CREDENTIALS 37C ET B-BAR STARBURST 27H B BAR STARBURST 15F

| B-BAR TRIUMPH 60M |         |  |
|-------------------|---------|--|
|                   | <br>. ( |  |

Triumph 60M has stood out consistently from a young age. Everyone has gravitated towards him on pasture and at home since weaning. He has that herd bull demeanour, long and level build with rib and muscle shape. On paper he ranks in the top 40% or better for 15 of 16 traits. His actual data helps support those EPD's with a modest birthweight, short gestation and weaning index of 113. Some of our favourite females are the Credentials 37C daughters and 27H is no exception. In just a short period of time she has proven her worth, giving us sons that are moderate birthweight and then indexing high for growth and carcass traits. Triumph 60M is the complete package!