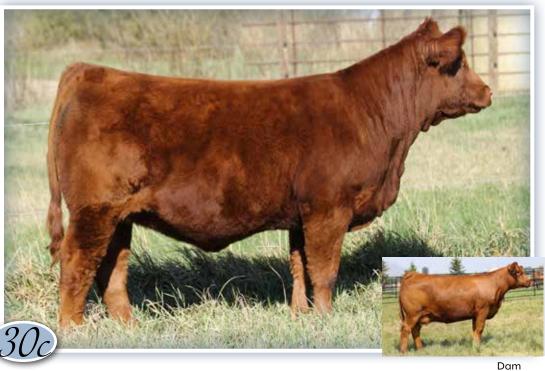

Nirvana 10M would work really well on a group of British based cows with his length, powerful hip and stout top. His donor dam, 100], is one of our favourite cows on the farm for her structure, overall build and udder quality. Flushmate sister sells as Lot

30e. Maternal sister sells as Lot 30c.

> DIAMOND C GOLDMEMBER DIAMOND C KINGSMAN 5K

Dam

Purebred BULLS