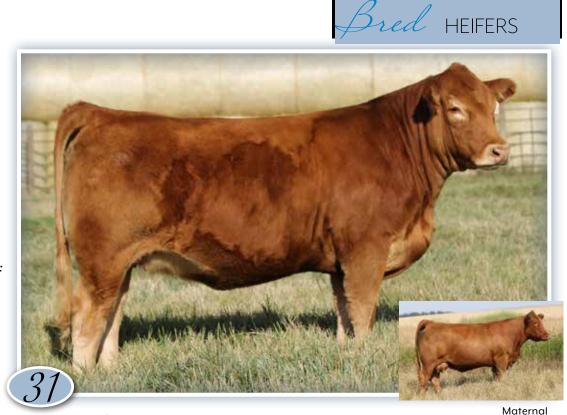

Lot 30b and 30c are ¾ sisters and then a bit more as they both go back to the 115U donor on the maternal side further down the line. 38M is a stout, soggy, powerhouse that still gives you a nice attractive look. We thought so highly of this Rainmaker mating to Foxtrot 68H that we flushed her that way and bred her back the same way and will have seven full siblings to Lot 30b coming in 2025.

Maternal sister sells as Lot 33.

**B-BAR ACE FOXTROT 38M** 

Lot 30b

| UZX 38M   | 92%   | CPF4123501 | Het Polled (T) | Red    | 15 January 2024   |
|-----------|-------|------------|----------------|--------|-------------------|
| 02/(00111 | 52/01 |            |                | I Real | 10 juniuar y 2021 |

| Gest CED BW WW YW MK SC DOC REA       | MB    | Dam's Age |
|---------------------------------------|-------|-----------|
| EPD's -3 6 3.7 72 102 29 0.72 12 1.45 | -0.19 | 4         |
| Act 280 U 94 728                      |       |           |