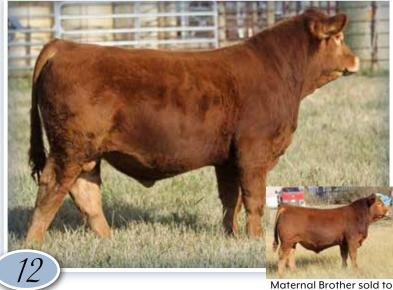

# B-BAR CD AC/DC 28M

| UZX 28M   94%   CPM4123491<br>Homo Polled (P-1)   Red   10 January 2024                                                                                                                                                                                                                                                                                                                                                                                                                                                                                                                                                                                                                                                                                                                                                                                          |      |      |     |      |       |           |  |  |  |
|------------------------------------------------------------------------------------------------------------------------------------------------------------------------------------------------------------------------------------------------------------------------------------------------------------------------------------------------------------------------------------------------------------------------------------------------------------------------------------------------------------------------------------------------------------------------------------------------------------------------------------------------------------------------------------------------------------------------------------------------------------------------------------------------------------------------------------------------------------------|------|------|-----|------|-------|-----------|--|--|--|
| DIAMOND C GOLDMEMBER<br>DIAMOND C KINGSMAN 5K<br>DIAMOND C GIGI<br>DIAMOND C GIGI<br>PINNACLE'S COP CAR 26C<br>PINNACLE'S PINNACLE'S PINNACLE'S PINNACLE'S PINNACLE'S PINNACLE'S DAMN SEXY TOO 15D |      |      |     |      |       |           |  |  |  |
|                                                                                                                                                                                                                                                                                                                                                                                                                                                                                                                                                                                                                                                                                                                                                                                                                                                                  | Gest | CED  | BW  | WW   | YW    | Dam's Age |  |  |  |
| EPD's                                                                                                                                                                                                                                                                                                                                                                                                                                                                                                                                                                                                                                                                                                                                                                                                                                                            | -2   | 9    | 1   | 50   | 72    | 6         |  |  |  |
| Act                                                                                                                                                                                                                                                                                                                                                                                                                                                                                                                                                                                                                                                                                                                                                                                                                                                              | 284  | U    | 98  | 710  |       |           |  |  |  |
|                                                                                                                                                                                                                                                                                                                                                                                                                                                                                                                                                                                                                                                                                                                                                                                                                                                                  | МК   | SC   | DOC | REA  | MB    |           |  |  |  |
| EPD's                                                                                                                                                                                                                                                                                                                                                                                                                                                                                                                                                                                                                                                                                                                                                                                                                                                            | 29   | 0.52 | 14  | 1.08 | -0.13 | -         |  |  |  |
| Act                                                                                                                                                                                                                                                                                                                                                                                                                                                                                                                                                                                                                                                                                                                                                                                                                                                              | _,   |      |     |      | 2.1.0 |           |  |  |  |

A bull who is moderate framed, soggy middle, sound moving, and easy going. We teamed up with Canadian Donors to purchase 7F out of Pinnacle View Limousin 30th Anniversary Sale as the feature Lot 1. We sold a tremendous sister to Lot 13 in last year's sale to Roslin Cattle Co.