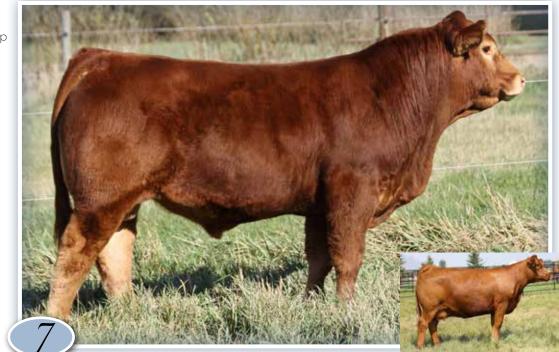

# **B-BAR DIRE STRAIGHTS 72M**

|   | UZX 72M   93%   CPM4123640              |      |      |     |       |        |                                             |  |  |  |  |  |
|---|-----------------------------------------|------|------|-----|-------|--------|---------------------------------------------|--|--|--|--|--|
|   | Homo Polled (T)   Red   31 January 2024 |      |      |     |       |        |                                             |  |  |  |  |  |
| I | B-BAR F                                 |      |      |     | B-BAF | R FOXT | DENTIALS 37C ET<br>ROT 203H ET<br>XTROT 22B |  |  |  |  |  |
|   |                                         | Gest | CED  | BW  | WW    | YW     | Dam's Age                                   |  |  |  |  |  |
|   | EPD's                                   | -2   | 9    | 5.3 | 83    | 117    | 3                                           |  |  |  |  |  |
|   | Act                                     | 290  | U    | 93  | 794   |        |                                             |  |  |  |  |  |
|   |                                         | MK   | SC   | DOC | REA   | MB     |                                             |  |  |  |  |  |
|   | EPD's                                   | 36   | 0.75 | 14  | 1.3   | -0.13  |                                             |  |  |  |  |  |
|   | Act                                     |      |      |     |       |        |                                             |  |  |  |  |  |
|   |                                         |      |      |     |       |        |                                             |  |  |  |  |  |

This lighter colored red bull is one of four homozygous polled Rainmaker sons that we have on offer. He has that extra length, frame and muscle mass. Dire Straits mom, 203H is a big ribbed, good footed, beautiful uddered young cow that weaned 72M off to index 111 which ranked him 2nd in his contemporary of 20.