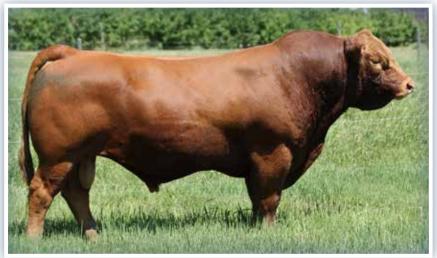

# **B-BAR RAINMAKER 4K**

#### CPM4113797

- 2023 Champion Bull at Olds Fall Classic, FarmFair and Agribition
- Top 10 Finalist in Agribition's 2023 CN Beef Supreme
- $\cdot\,$  2024 Supreme Champion Bull at Perdue and Champion AOB Bull at PA Ex
- $\cdot$  Well balanced bull in the flesh and on paper
- First progeny are well built with great breed character.

Owned with Canadian Sires, AB and La Rhone Limousins, SA