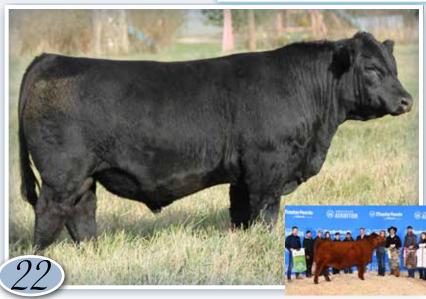

### DIAMOND C KINGSMAN 5K

#### CPM4117642

- \$20,000 High Selling Yearling in 2023 Diamond C Sale
- Balanced set of EPD's with strong actual data
- Deep ribbed, smooth made, square hipped bull
- First calves were born with ease and great vigour
- Progeny are deep made and sound structured
- Owned with Greenwood Cattle, SK, Andrew Ranching, AB & Andrew Ranches, AB