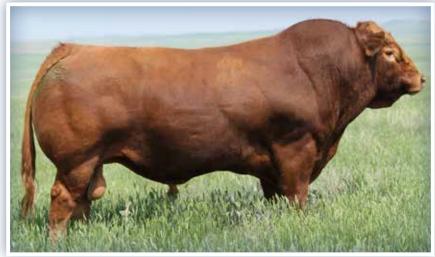

## NEW LIFE HENRY

#### CPM4107130

REFERENCE SIRE

- Commanded \$24,000 in the 2022 Fully Loaded Bull Sale
- A well balanced herdsire in the flesh and on paper
- First progeny have calving ease, growth and docility added in
- Sons averaged \$7,400 last year

Owned with Payne Livestock, SK