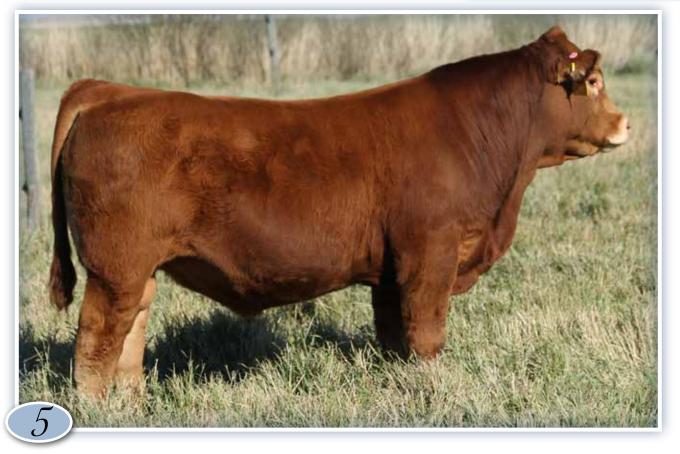

# **B-BAR RAINMAKER 4K**

#### CPM4113797

- 2023 Champion Bull at Olds Fall Classic, FarmFair and Agribition
- Top 10 Finalist in Agribition's 2023 CN Beef Supreme
- $\cdot\,$  2024 Supreme Champion Bull at Perdue and Champion AOB Bull at PA Ex
- $\cdot$  Well balanced bull in the flesh and on paper
- First progeny are well built with great breed character.

Owned with Canadian Sires, AB and La Rhone Limousins, SA