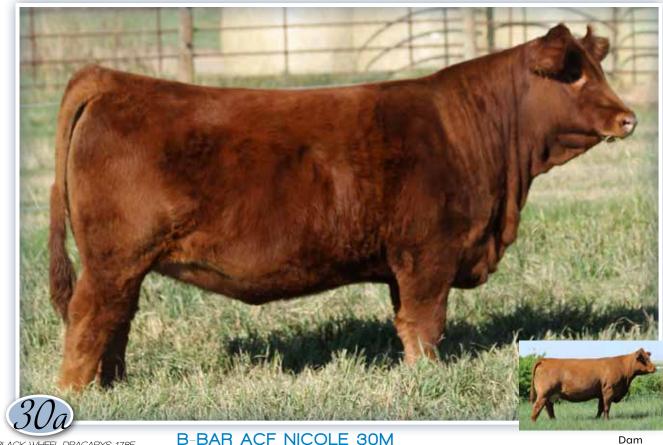

#### **B-BAR ACF NICOLE 30M**

UZX 30M | 47% | CXF4123493 | Het Polled (T) | Red | 11 January 2024

|       | Gest | CED | BW  | ww  | YW  | MK | SC | DOC | REA  | MB   | Dam's Age |
|-------|------|-----|-----|-----|-----|----|----|-----|------|------|-----------|
| EPD's | -3   | 6   | 1.4 | 73  | 108 | 28 |    | 16  | 0.66 | 0.05 | 7         |
| Act   | 275  | U   | 83  | 692 |     |    |    |     |      |      |           |

Donor cow in the making here! Nicole 30M is big ribbed, square on all fours, great teat placement, with a real cowy look. She is equally impressive on paper as she is in the flesh. We have six maternal sisters in production and this is the first daughter off of the 9E donor to sell strictly because she is a partnership female. We had sexed female semen on the Stark 67G bull from Wheelers and Six Mile and wanted to make sure we got another female off 9E, even though I knew in the back of my head she would be offered for sale. A LimFlex female with a big future ahead of her!