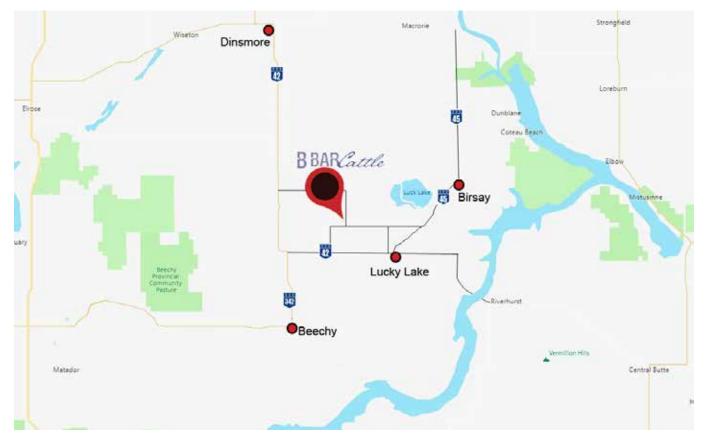

# Directions to Farm:

#### From Lucky Lake:

- 4 miles north on grid road on west side of Lucky Lake
- 6 miles west on grid road
- <sup>1</sup>/<sub>2</sub> mile north on grid road

#### From Birsay:

- 4 miles South on hwy 45
- Turn west at Co-op Crop Input site
- 10.5 miles west on grid road
- $\cdot\,\, \ensuremath{\frac{1}{2}}$  mile north on grid road

#### From Beechy:

- North on hwy 342
- 4 miles east on hwy 42
- 4 miles north on grid road
- 1 mile east on grid road
- 1/2 mile north on grid road

From Dinsmore:

- 16 miles south on hwy 42 to Birsay sign turnoff
- 6 miles east on grid road
- 3.5 miles south on grid road

#### Find us on google maps under B-Bar Cattle