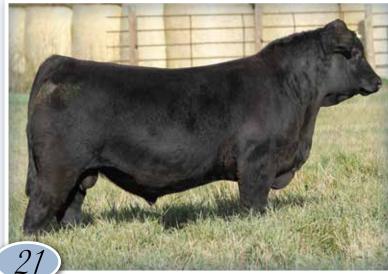

Owned by Belvin Angus, Canadian Sires and Brooking Angus

Black Lim Hex BULLS

ZZ Top 25M is well built from the ground up, long and level out of his top, with lots of muscle and rib. His dam extends back to our Nicole cow family that is so well known for producing herd sires. 15H was the 2021 National Champion Female at Agribition for Double B Cattle Co. where she was also the high selling bred in the Solid Gold Sale. This guy was going to round out our pen of 3 bulls at Agribition when we were entered into The Yards.

VERMILION RERIDE F116 BELVIN MAY CITY 0136

BELVIN GEORGINA 12117 RPY PAYNES CRACKER 17E DBCC HIGH SOCIETY 15H B BAR NICOLE OF

Loaded with power, muscle mass and overall width. 68M ranked 3rd in the contemporary of 20 to ratio 108. His dam, 55E, is a stout, bold ribbed female with an ideal udder. Foo Fighter 68M should sire a set of steers that will push down the scales and daughters that are meant for the

#### **B-BAR ZZ TOP 25M**

Dam

UZX 25M | 46% | CXM4123532 | Homo Polled (P-3) | Black | 9 January 2024

|       | Gest | CED | BW   | WW  | YW  | MK | SC | DOC | REA | MB   | Dam's Age |
|-------|------|-----|------|-----|-----|----|----|-----|-----|------|-----------|
| EPD's | -2   | 10  | -1.2 | 64  | 102 | 22 |    | 14  | 0.5 | 0.22 | 4         |
| Act   | 283  | U   | 83   | 718 |     |    |    |     |     |      |           |