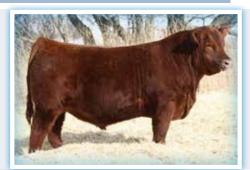

# **B-BAR RAINMAKER 4K**

#### CPM4113797

- 2023 Champion Bull at Olds Fall Classic, FarmFair and Agribition
- Top 10 Finalist in Agribition's 2023 CN Beef Supreme
- $\cdot\,$  2024 Supreme Champion Bull at Perdue and Champion AOB Bull at PA Ex
- $\cdot$  Well balanced bull in the flesh and on paper
- First progeny are well built with great breed character.

Owned with Canadian Sires, AB and La Rhone Limousins, SA

#### B BAR WARHAWK 11G B-BAR RAINMAKER 4K B BAR NICOLE 5D ET

HUNT CREDENTIALS 37C ET B-BAR STARBURST 27H B BAR STARBURST 15F

| B-BAR TRIUMPH 60M |         |  |
|-------------------|---------|--|
|                   | <br>. ( |  |