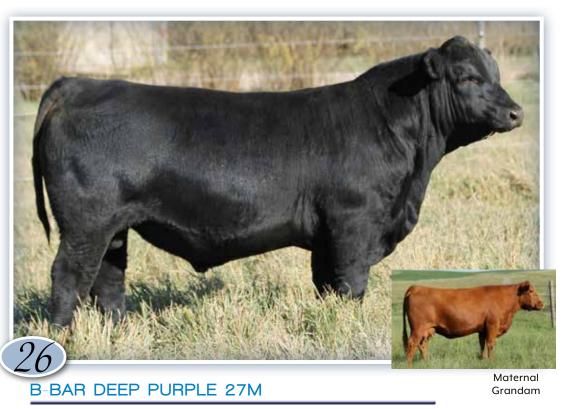

#### **Recommended for Heifers.**

27M types very close to the lot above and has that low birthweight, gestation and length of body to work well in the heifer pen. His dam, 18K, is a robust 2 year old that has a well structured udder with great milk, as evidenced by a weaning ratio of 102 within 27M's contemporary. <image><image><page-footer>

UZX 207L | 23% | URM4123400 | Homo Polled (P-2) | Homo Black (T) | 31 December 2023 BW ww ΥW REA MB DOC Dam's Age Gest CED EPD's -2 15 -3.1 48 82 24 0.76 7 0.27 0.23 2

S A V PIONEER 7301 BELVIN PANIC SWITCH 2'11 BELVIN LADY BLOSSOM 14'09

SUMMIT RANCH-HAND P40 B-BAR FOXTROT 18K ET B BAR FOXTROT 32E UZX 27M | 46% | CXM4123490 | Homo Polled (P-2) | Black | 10 January 2024

|       | Gest | CED | BW   | WW  | YW | MK | SC   | DOC | REA  | MB   | Dam's Age |
|-------|------|-----|------|-----|----|----|------|-----|------|------|-----------|
| EPD's | -3   | 12  | -0.4 | 61  | 96 | 29 | 0.77 | 10  | 0.51 | 0.31 | 2         |
| Act   | 280  | U   | 77   | 777 |    |    |      |     |      |      |           |