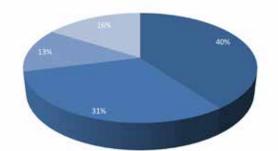

High Quality, Affordable Bulls over the last 10 years!

■ \$3,500 -\$5,000 ■ \$5,250 - \$7,500 ■ \$7,750 - \$10,000 ■ \$10,250+