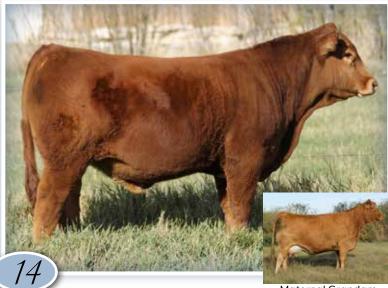

# **B-BAR RAINMAKER 4K**

#### CPM4113797

- 2023 Champion Bull at Olds Fall Classic, FarmFair and Agribition
- Top 10 Finalist in Agribition's 2023 CN Beef Supreme
- $\cdot\,$  2024 Supreme Champion Bull at Perdue and Champion AOB Bull at PA Ex
- $\cdot$  Well balanced bull in the flesh and on paper
- First progeny are well built with great breed character.

Owned with Canadian Sires, AB and La Rhone Limousins, SA