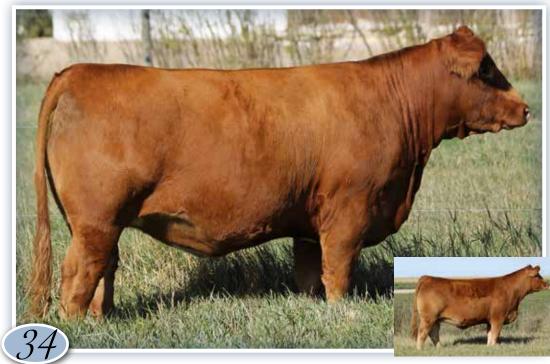

If cow families mean anything to you, study this one a bit closer. Foxtrot 98L is a balanced and complete maternal cow in the making. We just flushed her maternal sister, Foxtrot 68H, this spring. 68H is also the dam to lots 30b and 33. The mating to the popular B-Bar Carhartt 71H should give the new owner a quick ROI.

\*AI bred to B-Bar Carhartt 71H :: Due January 24, 2025

Dam of Lot 34 & Grandam of Lot 33

DC EVINRUDE 56E NEW LIFE HENRY TMF MISS 3Y

IVY'S BUBBA WATSON HTZ24B B BAR FOXTROT 53F B BAR FOXTROT 4A

#### B-BAR / AMB FOXTROT 98L

UZX 98L | 93% | CPF4119283 | Homo Polled (P-1) | Red | 24 February 2023

|       | Gest | CED | BW  | WW  | YW   | MK | SC   | DOC | REA  | MB    | Dam's Age |
|-------|------|-----|-----|-----|------|----|------|-----|------|-------|-----------|
| EPD's | -4   | 4   | 5.1 | 69  | 94   | 30 | 0.55 | 9   | 1.46 | -0.01 | 5         |
| Act   | 283  | U   | 99  | 695 | 1064 |    |      |     |      |       |           |