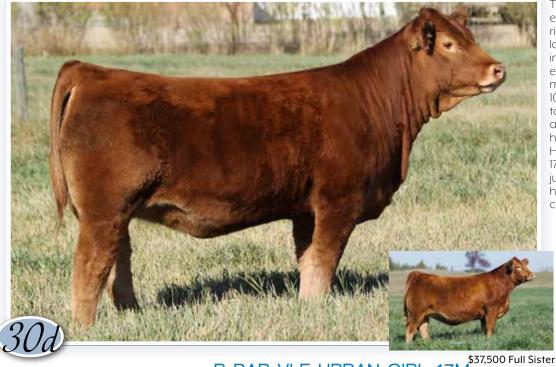

Bred HEIFERS

Terra and I have always had a soft spot for this one. We love her balance, structure and her overall fault free phenotype. On paper she is awfully nice with her balanced numbers which are backed up by her actual ones. We thought enough of her dam that we went and flushed her this spring. Foxtrot 86L has all the right tools to be a valuable breeding piece. The late January service to Credentials 37C should prove to be profitable! **Maternal sister sells as Lot 30b** 

\*Al bred to Hunt Credentials 37C ET :: Due January 24, 2025

Dam of Lot 33 and Maternal Sister to Lot 34

DC EVINRUDE 56E NEW LIFE HENRY TMF MISS 3Y

RPY PAYNES CRACKER 17E B-BAR/AMB FOXTROT 68H B BAR FOXTROT 53F

| B-BA   | B-BAR / ACF FOXTROT 86L |         |         |     |          |         |     |         |         |       |           |
|--------|-------------------------|---------|---------|-----|----------|---------|-----|---------|---------|-------|-----------|
| UZX 86 | L   92%                 | 5   CPF | 4119170 | Hom | o Pollec | I (P-3) | Red | 10 Febr | uary 20 | )23   |           |
|        | Gest                    | CED     | BW      | ww  | YW       | MK      | SC  | DOC     | REA     | MB    | Dam's Age |
| EPD's  | -4                      | 8       | 1.5     | 65  | 93       | 30      | 0.8 | 13      | 1.27    | -0.06 | 3         |
| Act    | 278                     | U       | 80      | 701 | 1033     |         |     |         |         |       |           |