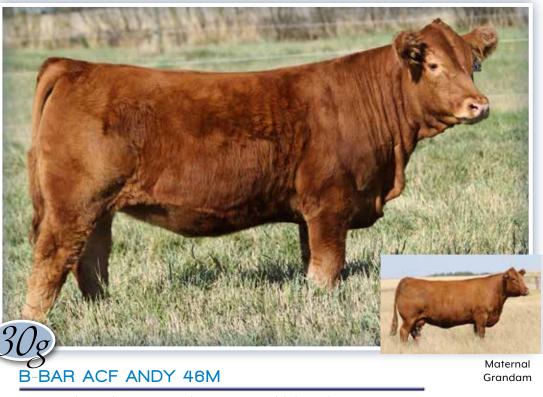

#### DC EVINRUDE 56E NEW LIFE HENRY TMF MISS 3Y

ANCHOR B "THE BOSS" RPY PAYNES CRISTY 23C HSF ZENA

Andy 46M would make a great junior project with her easygoing attitude, great hair coat and overall style. Give her some time to develop and she will turn into a real nice female with her maternal look and strong teat placement. The combination of big powerful maternal cows in her pedigree and impressive EPD's will allow for a lot of versatility while mating her down the road.

DC EVINRUDE 56E NEW LIFE HENRY TMF MISS 3Y

HUNT CREDENTIALS 37C ET B-BAR / VY ANDY 5K B-BAR ANDY 79H