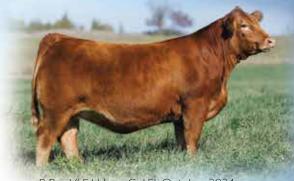

### DIAMOND C KINGSMAN 5K

#### CPM4117642

- \$20,000 High Selling Yearling in 2023 Diamond C Sale
- Balanced set of EPD's with strong actual data
- Deep ribbed, smooth made, square hipped bull
- First calves were born with ease and great vigour
- Progeny are deep made and sound structured
- Owned with Greenwood Cattle, SK, Andrew Ranching, AB & Andrew Ranches, AB