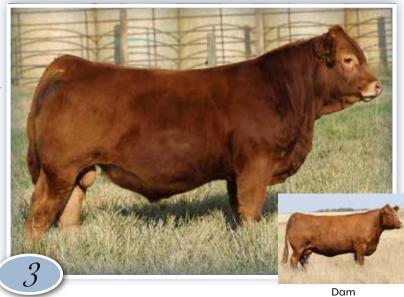

# **B-BAR DIRE STRAIGHTS 72M**

|   | UZX 72M   93%   CPM4123640              |      |      |     |       |        |                                             |  |  |  |  |  |
|---|-----------------------------------------|------|------|-----|-------|--------|---------------------------------------------|--|--|--|--|--|
|   | Homo Polled (T)   Red   31 January 2024 |      |      |     |       |        |                                             |  |  |  |  |  |
| I | B-BAR F                                 |      |      |     | B-BAF | R FOXT | DENTIALS 37C ET<br>ROT 203H ET<br>XTROT 22B |  |  |  |  |  |
|   |                                         | Gest | CED  | BW  | WW    | YW     | Dam's Age                                   |  |  |  |  |  |
|   | EPD's                                   | -2   | 9    | 5.3 | 83    | 117    | 3                                           |  |  |  |  |  |
|   | Act                                     | 290  | U    | 93  | 794   |        |                                             |  |  |  |  |  |
|   |                                         | MK   | SC   | DOC | REA   | MB     |                                             |  |  |  |  |  |
|   | EPD's                                   | 36   | 0.75 | 14  | 1.3   | -0.13  |                                             |  |  |  |  |  |
|   | Act                                     |      |      |     |       |        |                                             |  |  |  |  |  |
|   |                                         |      |      |     |       |        |                                             |  |  |  |  |  |

This lighter colored red bull is one of four homozygous polled Rainmaker sons that we have on offer. He has that extra length, frame and muscle mass. Dire Straits mom, 203H is a big ribbed, good footed, beautiful uddered young cow that weaned 72M off to index 111 which ranked him 2nd in his contemporary of 20.