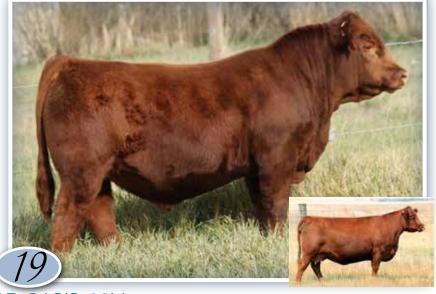

# **B-BAR RAINMAKER 4K**

#### CPM4113797

- 2023 Champion Bull at Olds Fall Classic, FarmFair and Agribition
- Top 10 Finalist in Agribition's 2023 CN Beef Supreme
- $\cdot\,$  2024 Supreme Champion Bull at Perdue and Champion AOB Bull at PA Ex
- $\cdot$  Well balanced bull in the flesh and on paper
- First progeny are well built with great breed character.

Owned with Canadian Sires, AB and La Rhone Limousins, SA