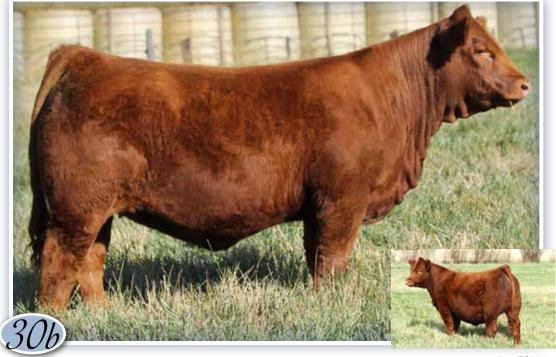

Lot 30b and 30c are ¾ sisters and then a bit more as they both go back to the 115U donor on the maternal side further down the line. 38M is a stout, soggy, powerhouse that still gives you a nice attractive look. We thought so highly of this Rainmaker mating to Foxtrot 68H that we flushed her that way and bred her back the same way and will have seven full siblings to Lot 30b coming in 2025.

Maternal sister sells as Lot 33.

#### B BAR WARHAWK 11G B-BAR RAINMAKER 4K B BAR NICOLE 5D ET

RPY PAYNES CRACKER 17E B-BAR/AMB FOXTROT 68H B BAR FOXTROT 53F

This cherry red bombshell is a personal favourite! She has that "look at me" presence with a bold, deep rib and moves with ease and flexibility. We think so highly of 64M and her dam that we had intentions of showing them as a pair this fall. But momma sustained an abdominal injury where the vet recommended we let her heal and be a cow. Foxtrot 64M has the look, the numbers and the cow family to be a big time female!