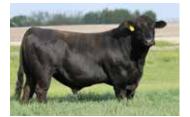

## NEW LIFE HENRY

#### CPM4107130

REFERENCE SIRE

- Commanded \$24,000 in the 2022 Fully Loaded Bull Sale
- A well balanced herdsire in the flesh and on paper
- First progeny have calving ease, growth and docility added in
- Sons averaged \$7,400 last year

Owned with Payne Livestock, SK