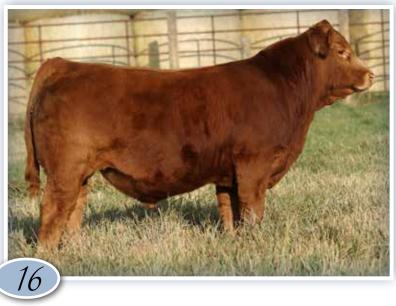

A consistent set of flush brothers that have a unique pedigree, cow power, and real-world fundamentals. They are a soggy group. They have length of body, get out and move freely and are heavy haired. Their dam, 6], is an absolute favourite around here with her easygoing nature, attractive design, bold rib shape and near perfect udder quality. 6] is from the tremendous and dominant flush of 13 we had in 2021 from the Warhawk x Shameless (aka Sammy). That flush produced the Champion and Reserve Champion Bulls at the 2021 National Limousin Show at Agribition, along with the Senior Heifer Calf Champion, 16, who topped the Solid Gold sale at \$22,000 to Lisle Livestock. Do you homework on these four, there is a lot of quality and maternal power backing them! Maternal brother sells as Lot 16