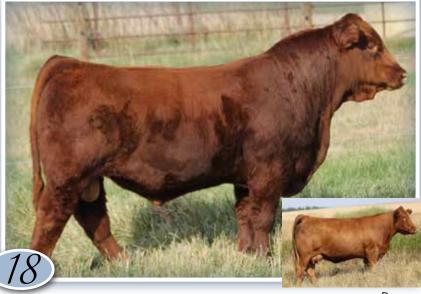

UZX 23M | 95% | CPM4123487 | Homo Polled (P-1) | Red | 9 January 2024

Sometimes mating genetics can just baffle you and the birthweight on 23M is one of these times. 57E's five previous calves have ranged from 80lbs to 87lbs. We had 24 calves (8 heifers and 16 bulls) off Kingsman 5K and averaged 84lbs. Regardless of a larger than expected birthweight on Rolling Stones 23M he developed into a strong sale feature this year. He has the depth of rib and muscle mass to fill his frame in an impressive herdbull look. With his balanced set of EPD's, actual numbers, and cow family history, this Kingsman 5K son should not be overlooked! **Maternal sister sells as Lot 31**.

Dam

\$20,000 Maternal Brother, B-Bar Stetson 35H, to Anchor B Limousin & Canadian Sires

Maternal Brother to Whisperin Hills Farms, SK

Maternal Sister & Dam to Lot 18

Purebred BULLS