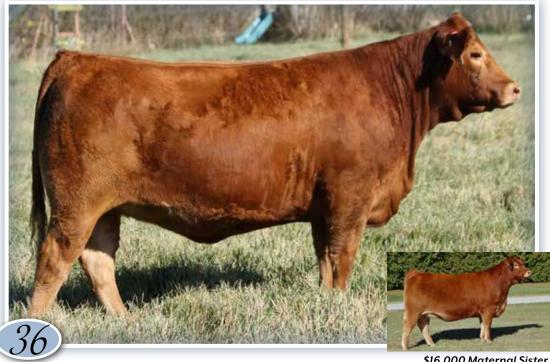

Bred HEIFERS

Terra and I have always had a soft spot for this one. We love her balance, structure and her overall fault free phenotype. On paper she is awfully nice with her balanced numbers which are backed up by her actual ones. We thought enough of her dam that we went and flushed her this spring. Foxtrot 86L has all the right tools to be a valuable breeding piece. The late January service to Credentials 37C should prove to be profitable! **Maternal sister sells as Lot 30b** 

If cow families mean anything to you, study this one a bit closer. Foxtrot 98L is a balanced and complete maternal cow in the making. We just flushed her maternal sister, Foxtrot 68H, this spring. 68H is also the dam to lots 30b and 33. The mating to the popular B-Bar Carhartt 71H should give the new owner a quick ROI.

\*AI bred to B-Bar Carhartt 71H :: Due January 24, 2025

Dam of Lot 34 & Grandam of Lot 33

DC EVINRUDE 56E NEW LIFE HENRY TMF MISS 3Y

IVY'S BUBBA WATSON HTZ24B B BAR FOXTROT 53F B BAR FOXTROT 4A

#### B-BAR / AMB FOXTROT 98L

UZX 98L | 93% | CPF4119283 | Homo Polled (P-1) | Red | 24 February 2023

|       | Gest | CED | BW  | WW  | YW   | MK | SC   | DOC | REA  | MB    | Dam's Age |
|-------|------|-----|-----|-----|------|----|------|-----|------|-------|-----------|
| EPD's | -4   | 4   | 5.1 | 69  | 94   | 30 | 0.55 | 9   | 1.46 | -0.01 | 5         |
| Act   | 283  | U   | 99  | 695 | 1064 |    |      |     |      |       |           |