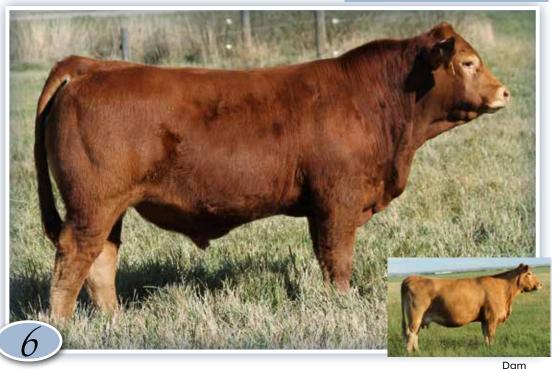

# **B-BAR RAINMAKER 4K**

#### CPM4113797

- 2023 Champion Bull at Olds Fall Classic, FarmFair and Agribition
- Top 10 Finalist in Agribition's 2023 CN Beef Supreme
- $\cdot\,$  2024 Supreme Champion Bull at Perdue and Champion AOB Bull at PA Ex
- $\cdot$  Well balanced bull in the flesh and on paper
- First progeny are well built with great breed character.

Owned with Canadian Sires, AB and La Rhone Limousins, SA