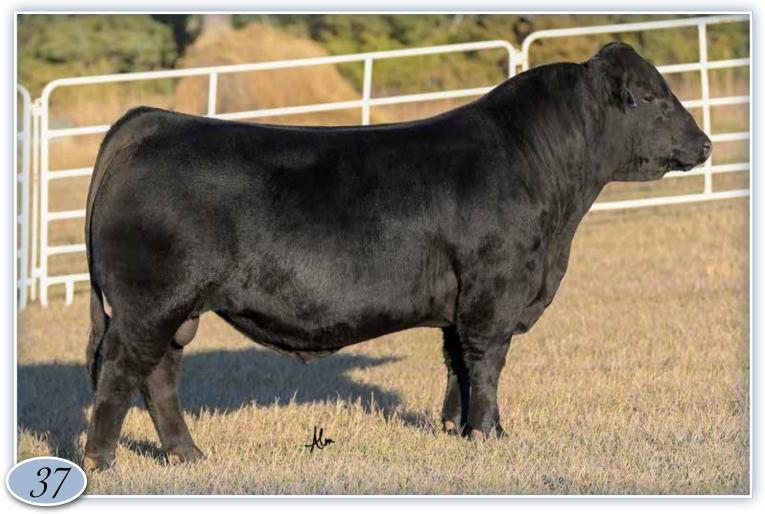

| 14  | 1.18 | -0.08 | 3         |
| Act   | 280  | U   | 77  | 618 | 953 |    |      |     |      |       |           |
|       |      | •   | ••  | 0.0 | 000 |    |      |     |      |       |           |



# B-BAR/HWK/SH URBAN GIRL 102L

\$16.000 Maternal Sister

DC EVINRUDE 56E NEW LIFE HENRY TMF MISS 3Y

WULFS XCLUSIVE 2458X B BAR URBAN GIRL 35C ANCHOR B URBAN GIRL

HWK 102L | 93% | CPF4120131 | Homo Polled (T) | Red | 15 February 2023

|       | Gest | CED | BW  | ww  | YW  | MK | SC   | DOC | REA  | MB    | Dam's Age |
|-------|------|-----|-----|-----|-----|----|------|-----|------|-------|-----------|
| EPD's | -3   | 10  | 1.4 | 62  | 91  | 29 | 0.55 | 12  | 1.11 | -0.03 | 8         |
| Act   | 285  | U   | 97  | 630 | 974 |    |      |     |      |       |           |

Semen



#### AHCC BARN BURNER B907 CELL ENVISION 7023E PBRS ZSA ZSA 246Z

MISS L7 110Y MISS L7 139L

WULFS SPACE SHIP 3223S

Lot 40A – 5 Canadian Qualified Doses

Lot 40B – 5 Canadian Qualified Doses

Lot 40C – 5 Canadian Qualified Doses

Lot 40D – 5 Canadian Qualified Doses

L7 KINGPIN 2001K

LSBL 2001K | 86% | NPM2521121 | Homo Polled (T) | Homo Black (T) | 26 February 2022

|       | Gest | CED | BW  | WW  | YW   | MK | SC   | DOC | REA   | MB    |
|-------|------|-----|-----|-----|------|----|------|-----|-------|-------|
| EPD's | -4   | 4   | 4.5 | 79  | 131  | 24 | 1.72 | 11  | 1.41  | 0.07  |
| Act   | 283  | U   | 92  | 828 | 1477 |    | 40   |     | 16.86 | -0.08 |

In the CLA herdbook this 86% bull will produce progeny 88% and up if mated to purebred females:

\*89% and 90% females =