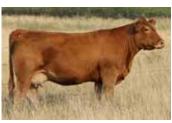

## NEW LIFE HENRY

#### CPM4107130

REFERENCE SIRE

- Commanded \$24,000 in the 2022 Fully Loaded Bull Sale
- A well balanced herdsire in the flesh and on paper
- First progeny have calving ease, growth and docility added in
- Sons averaged \$7,400 last year

Owned with Payne Livestock, SK