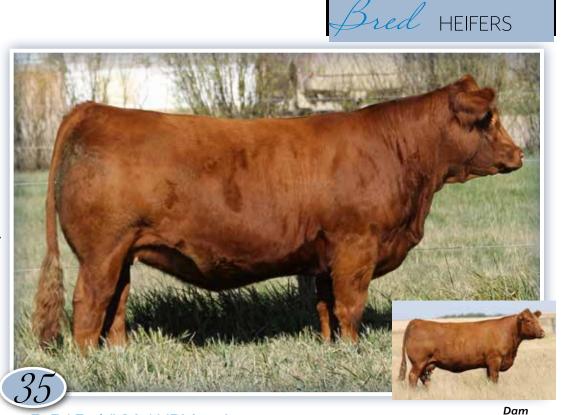

Bred HEIFERS

Terra and I have always had a soft spot for this one. We love her balance, structure and her overall fault free phenotype. On paper she is awfully nice with her balanced numbers which are backed up by her actual ones. We thought enough of her dam that we went and flushed her this spring. Foxtrot 86L has all the right tools to be a valuable breeding piece. The late January service to Credentials 37C should prove to be profitable! **Maternal sister sells as Lot 30b** 

If cow families mean anything to you, study this one a bit closer. Foxtrot 98L is a balanced and complete maternal cow in the making. We just flushed her maternal sister, Foxtrot 68H, this spring. 68H is also the dam to lots 30b and 33. The mating to the popular B-Bar Carhartt 71H should give the new owner a quick ROI.

\*AI bred to B-Bar Carhartt 71H :: Due January 24, 2025

Dam of Lot 34 & Grandam of Lot 33

DC EVINRUDE 56E NEW LIFE HENRY TMF MISS 3Y

IVY'S BUBBA WATSON HTZ24B B BAR FOXTROT 53F B BAR FOXTROT 4A

#### B-BAR / AMB FOXTROT 98L

UZX 98L | 93% | CPF4119283 | Homo Polled (P-1) | Red | 24 February 2023

|       | Gest | CED | BW  | WW  | YW   | MK | SC   | DOC | REA  | MB    | Dam's Age |
|-------|------|-----|-----|-----|------|----|------|-----|------|-------|-----------|
| EPD's | -4   | 4   | 5.1 | 69  | 94   | 30 | 0.55 | 9   | 1.46 | -0.01 | 5         |
| Act   | 283  | U   | 99  | 695 | 1064 |    |      |     |      |       |           |