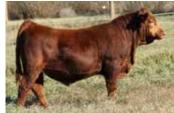

Dam

\$20,000 Maternal Brother, B-Bar Stetson 35H, to Anchor B Limousin & Canadian Sires

Maternal Brother to Whisperin Hills Farms, SK

Maternal Sister & Dam to Lot 18

Purebred BULLS

#### Recommended for heifers. A

short gestation, low birthweight bull that has that extra length and muscle shape to add some extra pop to those calves. 5D is one of our most consistent and predictable producing cows with a weaning ratio of 104 on 7 progeny. 20M's mom has put sons in the programs of Canadian Sires, Lazy A Limousin and Journeys End Ranch.

#### DIAMOND C GOLDMEMBER DIAMOND C KINGSMAN 5K DIAMOND C GIGI

IVY'S BUBBA WATSON HTZ24B **B BAR NICOLE 5D ET** B BAR POLLED UNIQUE

#### **B-BAR STYX 20M**

UZX 20M | 94% | CPM4123482 | Het Polled (T) | Red | 6 January 2024

|       | Gest | CED | BW  | WW  | YW | MK | SC   | DOC | REA  | MB    | Dam's Age |
|-------|------|-----|-----|-----|----|----|------|-----|------|-------|-----------|
| EPD's | -4   | 11  | 0.1 | 56  | 79 | 31 | 0.62 | 9   | 1.24 | -0.13 | 8         |
| Act   | 278  | U   | 79  | 687 |    |    |      |     |      |       |           |