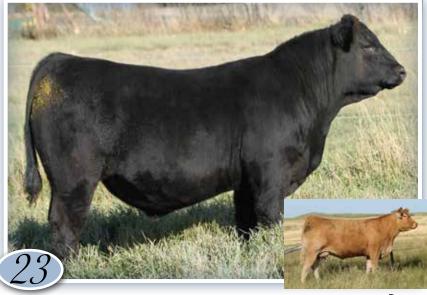

## NEW LIFE HENRY

#### CPM4107130

REFERENCE SIRE

- Commanded \$24,000 in the 2022 Fully Loaded Bull Sale
- A well balanced herdsire in the flesh and on paper
- First progeny have calving ease, growth and docility added in
- Sons averaged \$7,400 last year

Owned with Payne Livestock, SK