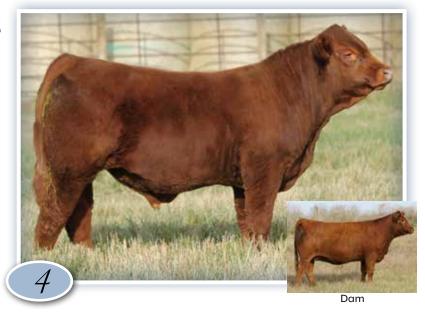

# B-BAR IVY MEATLOAF 77M

| UZX 77M   93%   CPM4123692<br>Scurred   Red   8 February 2024                                                   |      |      |     |      |       |           |  |  |  |  |  |
|-----------------------------------------------------------------------------------------------------------------|------|------|-----|------|-------|-----------|--|--|--|--|--|
| B BAR WARHAWK 11G<br>B-BAR RAINMAKER 4K<br>B BAR NICOLE 5D ET<br>B-BAR ANDY 79H<br>ANDREW BENTLEY 84Y PNCS 819F |      |      |     |      |       |           |  |  |  |  |  |
|                                                                                                                 | Gest | CED  | BW  | WW   | YW    | Dam's Age |  |  |  |  |  |
| EPD's                                                                                                           | -3   | 10   | 1.9 | 61   | 86    | 4         |  |  |  |  |  |
| Act                                                                                                             | 285  | U    | 97  | 720  |       |           |  |  |  |  |  |
|                                                                                                                 | MK   | SC   | DOC | REA  | MB    |           |  |  |  |  |  |
| EPD's                                                                                                           | 28   | 0.75 | 16  | 1.31 | -0.19 |           |  |  |  |  |  |
| Act                                                                                                             |      |      |     |      |       |           |  |  |  |  |  |

Meatloaf 77M is moderate framed, deep ribbed, an athletic mover and docile. His dam, 79H, is a robust tank of a cow that combines tremendous looks, good numbers with a strong production record. Lot 3 would work well on a set of British cows. *Maternal sister sells as Lot 35* 