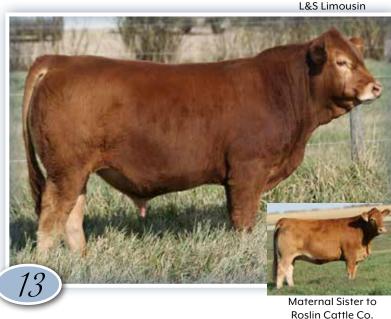

# B-BAR CD AC/DC 28M

| UZX 28M   94%   CPM4123491<br>Homo Polled (P-1)   Red   10 January 2024                                                                                                                                                                                                                                                                                                                                                                                                                                                                                                                                                                                                                                                                                                                                                                                          |      |      |     |      |       |           |  |  |  |
|------------------------------------------------------------------------------------------------------------------------------------------------------------------------------------------------------------------------------------------------------------------------------------------------------------------------------------------------------------------------------------------------------------------------------------------------------------------------------------------------------------------------------------------------------------------------------------------------------------------------------------------------------------------------------------------------------------------------------------------------------------------------------------------------------------------------------------------------------------------|------|------|-----|------|-------|-----------|--|--|--|
| DIAMOND C GOLDMEMBER<br>DIAMOND C KINGSMAN 5K<br>DIAMOND C GIGI<br>DIAMOND C GIGI<br>PINNACLE'S COP CAR 26C<br>PINNACLE'S PINNACLE'S PINNACLE'S PINNACLE'S PINNACLE'S PINNACLE'S DAMN SEXY TOO 15D |      |      |     |      |       |           |  |  |  |
|                                                                                                                                                                                                                                                                                                                                                                                                                                                                                                                                                                                                                                                                                                                                                                                                                                                                  | Gest | CED  | BW  | WW   | YW    | Dam's Age |  |  |  |
| EPD's                                                                                                                                                                                                                                                                                                                                                                                                                                                                                                                                                                                                                                                                                                                                                                                                                                                            | -2   | 9    | 1   | 50   | 72    | 6         |  |  |  |
| Act                                                                                                                                                                                                                                                                                                                                                                                                                                                                                                                                                                                                                                                                                                                                                                                                                                                              | 284  | U    | 98  | 710  |       |           |  |  |  |
|                                                                                                                                                                                                                                                                                                                                                                                                                                                                                                                                                                                                                                                                                                                                                                                                                                                                  | МК   | SC   | DOC | REA  | MB    |           |  |  |  |
| EPD's                                                                                                                                                                                                                                                                                                                                                                                                                                                                                                                                                                                                                                                                                                                                                                                                                                                            | 29   | 0.52 | 14  | 1.08 | -0.13 | -         |  |  |  |
| Act                                                                                                                                                                                                                                                                                                                                                                                                                                                                                                                                                                                                                                                                                                                                                                                                                                                              | _,   |      |     |      | 2.1.0 |           |  |  |  |

A bull who is moderate framed, soggy middle, sound moving, and easy going. We teamed up with Canadian Donors to purchase 7F out of Pinnacle View Limousin 30th Anniversary Sale as the feature Lot 1. We sold a tremendous sister to Lot 13 in last year's sale to Roslin Cattle Co.