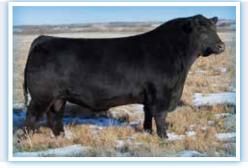

## **GREENWOOD FOUR MILE 67J**

#### CANAN2220889

REFERENCE SIRE

- \$60,000 high seller in Greenwoods 2022 Bull Sale
- 2023 CWA Champion Angus Bull
- Combines a balance of all relative traits
- First progeny born here come easy, are docile, with growth and soundness

Owned by Ter-Ron Farms, AB and Greenwood Cattle, SK