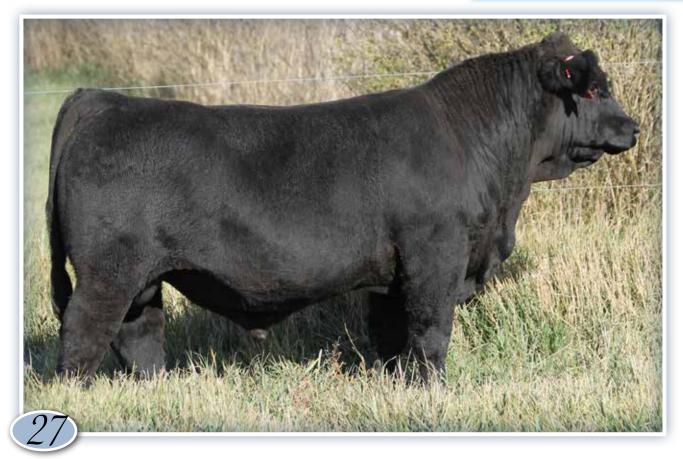

# **B-BAR RAINMAKER 4K**

#### CPM4113797

- 2023 Champion Bull at Olds Fall Classic, FarmFair and Agribition
- Top 10 Finalist in Agribition's 2023 CN Beef Supreme
- $\cdot\,$  2024 Supreme Champion Bull at Perdue and Champion AOB Bull at PA Ex
- $\cdot$  Well balanced bull in the flesh and on paper
- First progeny are well built with great breed character.

Owned with Canadian Sires, AB and La Rhone Limousins, SA