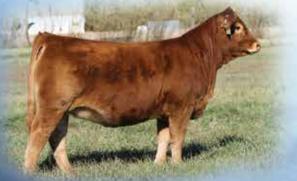

## NEW LIFE HENRY

#### CPM4107130

REFERENCE SIRE

- Commanded \$24,000 in the 2022 Fully Loaded Bull Sale
- A well balanced herdsire in the flesh and on paper
- First progeny have calving ease, growth and docility added in
- Sons averaged \$7,400 last year

Owned with Payne Livestock, SK