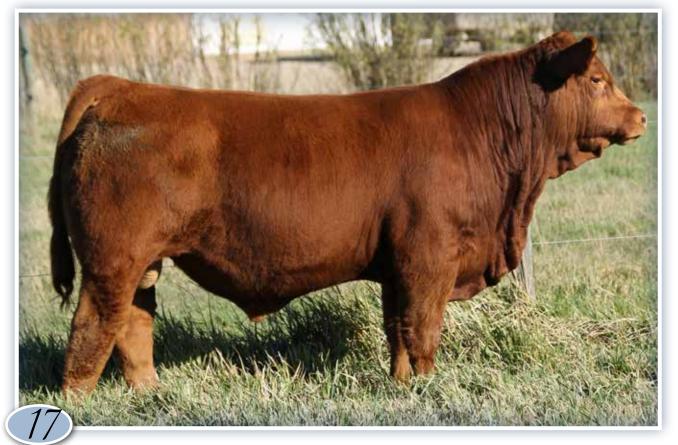

# **B-BAR RAINMAKER 4K**

#### CPM4113797

- 2023 Champion Bull at Olds Fall Classic, FarmFair and Agribition
- Top 10 Finalist in Agribition's 2023 CN Beef Supreme
- $\cdot\,$  2024 Supreme Champion Bull at Perdue and Champion AOB Bull at PA Ex
- $\cdot$  Well balanced bull in the flesh and on paper
- First progeny are well built with great breed character.

Owned with Canadian Sires, AB and La Rhone Limousins, SA