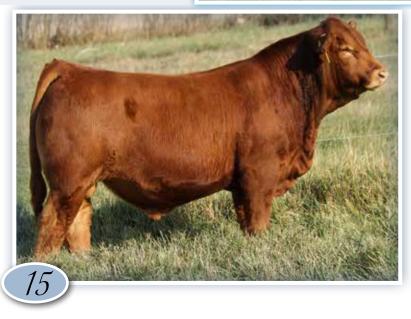

#### **B-BAR RAINMAKER 4K**

#### CPM4113797

- 2023 Champion Bull at Olds Fall Classic, FarmFair and Agribition
- Top 10 Finalist in Agribition's 2023 CN Beef Supreme
- $\cdot\,$  2024 Supreme Champion Bull at Perdue and Champion AOB Bull at PA Ex
- $\cdot$  Well balanced bull in the flesh and on paper
- $\cdot\,$  First progeny are well built with great breed character.
- Owned with Canadian Sires, AB and La Rhone Limousins, SA